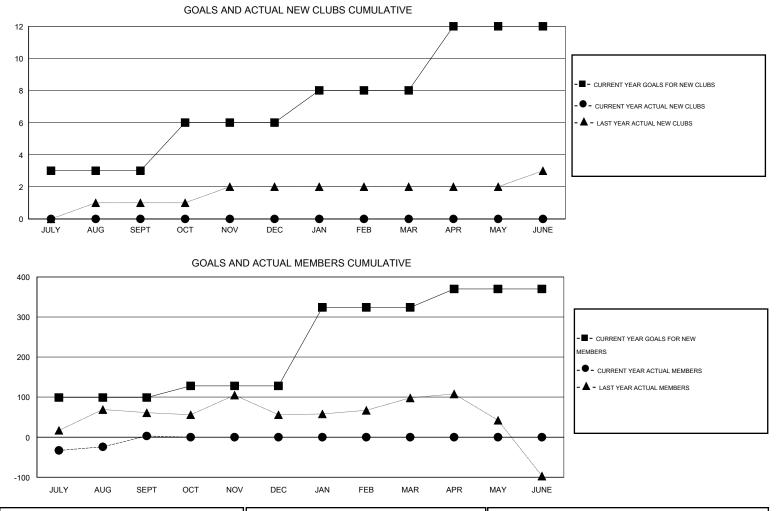

## GMT: NAZMUL HAQUE

| Clubs                 |                  |           |                  |                  | Members<br>RESULTS FOR 2014-2015 |                    |                                     |                    |                  |
|-----------------------|------------------|-----------|------------------|------------------|----------------------------------|--------------------|-------------------------------------|--------------------|------------------|
| RESULTS FOR 2014-2015 |                  |           |                  |                  |                                  |                    |                                     |                    |                  |
| QUARTER               | NEW CLUB<br>GOAL | NEW CLUBS | DROPPED<br>CLUBS | NET<br>GAIN/LOSS | QUARTER                          | NEW MEMBER<br>GOAL | CHARTER AND<br>NEW MEMBERS<br>ADDED | DROPPED<br>MEMBERS | NET<br>GAIN/LOSS |
| JULY/AUG/SEPT         | 3                | 0         | 1                | -1               | JULY/AUG/SEPT                    | 99                 | 95                                  | 92                 | 3                |
| OCT/NOV/DEC           | 3                | 0         | 0                | 0                | OCT/NOV/DEC                      | 29                 | 0                                   | 0                  | 0                |
| JAN/FEB/MAR           | 2                | 0         | 0                | 0                | JAN/FEB/MAR                      | 196                | 0                                   | 0                  | 0                |
| APR/MAY/JUNE          | 4                | 0         | 0                | 0                | APR/MAY/JUNE                     | 46                 | 0                                   | 0                  | 0                |